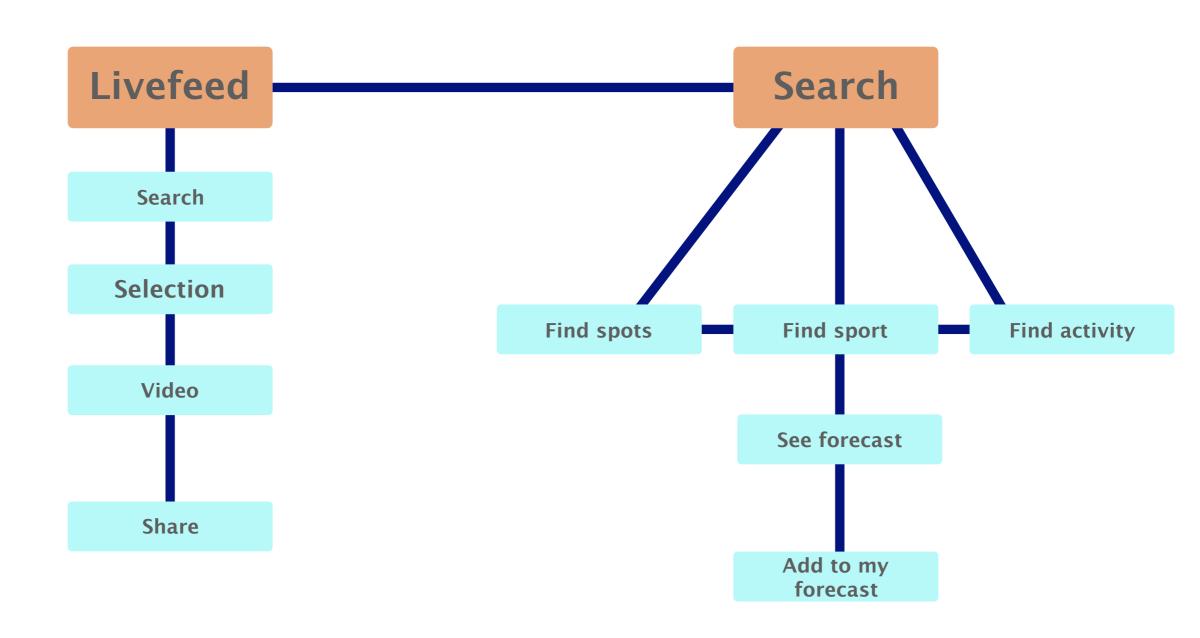

The live feed exclusively shows you real time video of a location and the search bar is available to find new spots, sports, activities, etc.

The My account is changed to Settings where you can find admin items like your email and password, the switch for you gps, set your units/measurements, your forecasts (which will send you back to the My forecast page) and info about Vela.