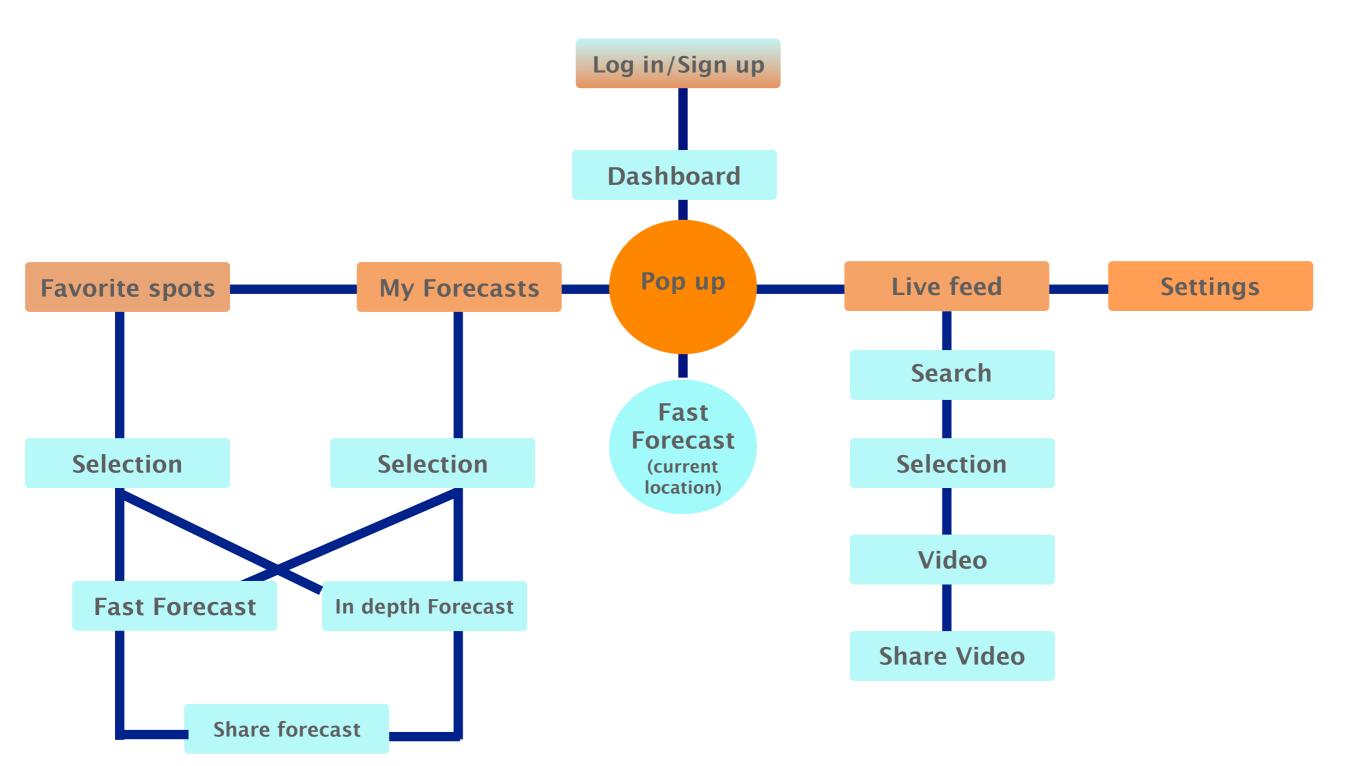

Your Forecasts

## Summary

The results of the card sort were pretty straightforward and the participants did a precise job grouping the items.

I moved the pop up of fast forecast for the current location after the user logs in the app. Followed by the main dashboard.

I decided to condense the site map more and combine the My Forecasts and Favorite spots together since it made sense to find your spots/locations under your forecasts. All the items with regards to the forecast (charts, graphs, maps etc.) are found under My forecasts after the user selects the location and sport which was shown card sort.

The live feed exclusively shows you real time video of a location and the search bar is available to find new spots, sports, activities, etc.

The My account is changed to Settings where you can find admin items like your email and password, the switch for you gps, set your units/measurements, your forecasts (which will send you back to the My forecast page) and info about Vela.