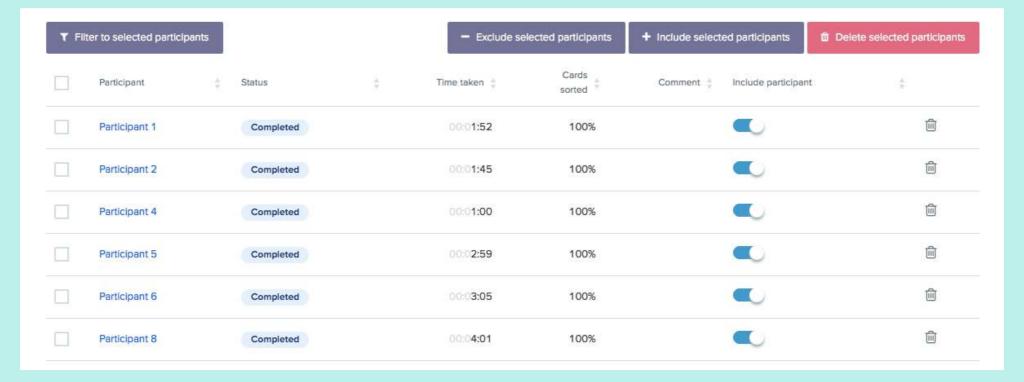

## Task 3.2

### Refining Your Sitemap

ABBY SALAZAR

UX IMMERSION

## Overview

**Tool: Closed card sort** 

#### **Categories**

- Forecast
- Livefeed
- My account/settings
- --- Search

#### Cards

7 Day Forecast

**Fast Forecast** 

Search Sport

**About Us** 

Find Spots

**Search Water Activity** 

**Customize forecast** 

**GPS Locator** 

Share with Friends

**Edit Profile** 

In depth Forecast

**Small Craft Advisory** 

Email Address

**Password** 

**Tide Tables** 

Units & Measures

Videos

Weather Maps

Wind Direction Map

Windspeed Table

Your Water Sports/ Activities

### Stats





# Stats

|                              | Forecast | Livefeed | Search | My Account/Setti | unsorted |
|------------------------------|----------|----------|--------|------------------|----------|
| Edit Profile                 |          |          |        | 6                |          |
| Units & Measurements         | 1        |          | 2      | 3                |          |
| Video                        |          | 6        |        |                  |          |
| Windspeed table              | 5        | 1        |        |                  |          |
| Wind direction map           | 4        | 2        |        |                  |          |
| 7 day forecast               | 6        |          |        |                  |          |
| Your Water sports/activities |