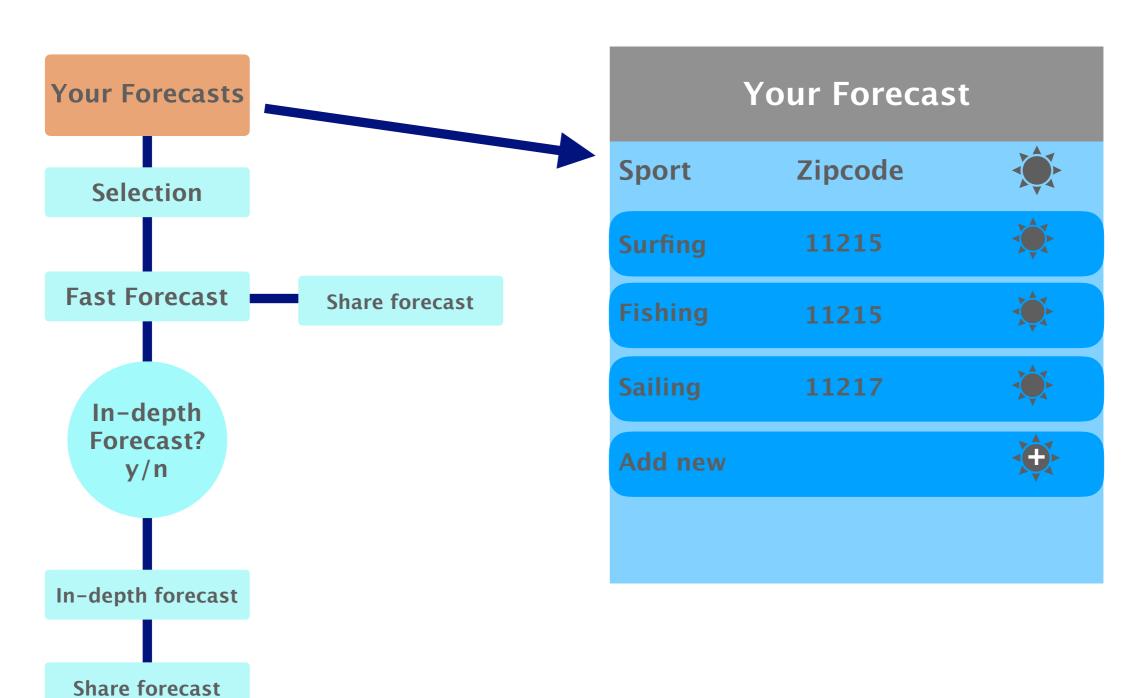

Your Forecasts

I decided to condense the site map more and combine the My Forecasts and Favorite spots together since it made sense to find your spots/locations under your forecasts. All the items with regards to the forecast (charts, graphs, maps etc.) are found under My forecasts after the user selects the location and sport which was shown card sort.