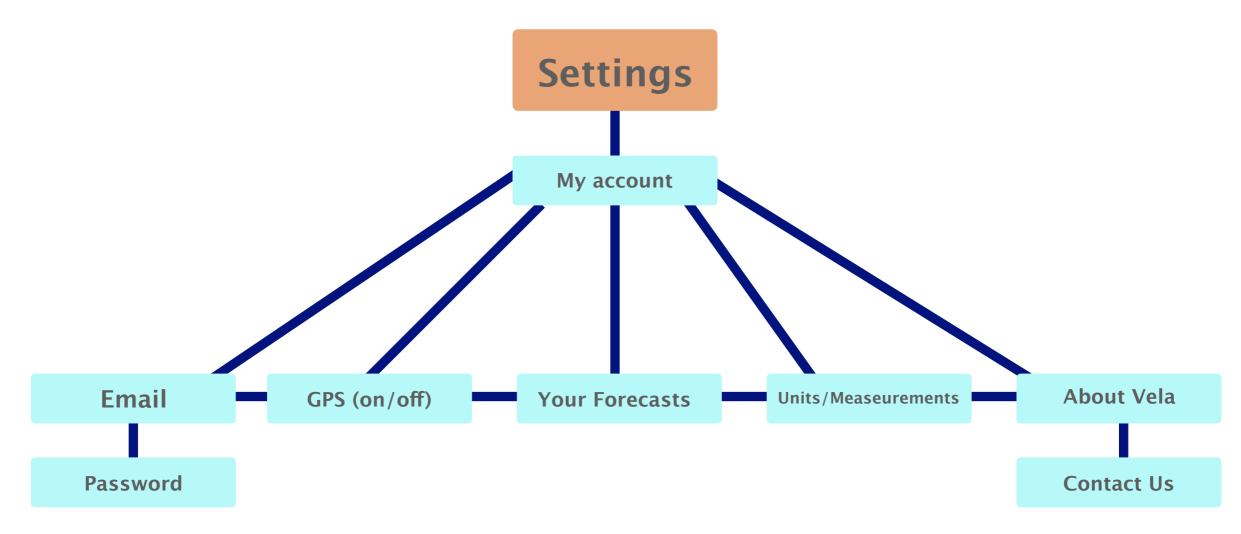

The live feed exclusively shows you real time video of a location and the search bar is available to find new spots, sports, activities, etc.

The My account is changed to Settings where you can find admin items like your email and password, the switch for you gps, set your units/measurements, your forecasts (which will send you back to the My forecast page) and info about Vela.