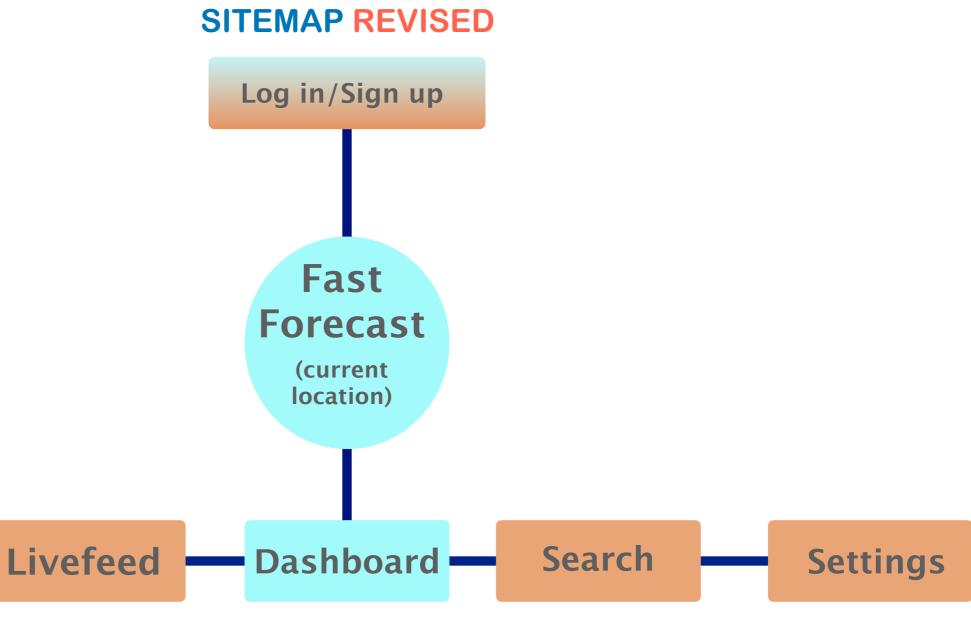

## Summary

The results of the card sort were pretty straightforward and the participants did a precise job grouping the items.

I moved the pop up of fast forecast for the current location after the user logs in the app. Followed by the main dashboard.

I decided to condense the site map more and combine the My Forecasts and Favorite spots together since it made sense to find your spots/locations under your forecasts. All the items with regards to the forecast (charts, graphs, maps etc.) are found under My forecasts after the user selects the location and sport which was shown card sort.

The live feed exclusively shows you real time video of a location and the search bar is available to find new spots, sports, activities, etc.

The My account is changed to Settings where you can find admin items like your email and password, the switch for you gps, set your units/measurements, your forecasts (which will send you back to the My forecast page) and info about Vela.